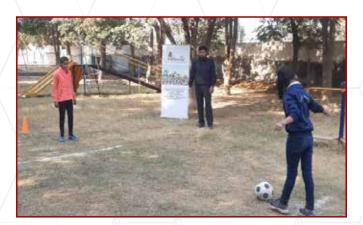

### **Physical Activities**

Due to the lockdown, everyone was confined indoors. This was extremely detrimental to their physical and mental well being. It was more so for children with special needs (CWSNs). In view of this, regular physical activity sessions were conducted for all the students throughout the year by the sport's teacher. Students enjoyed these sessions and looked forward to it. Parents gave positive feedback, in terms of reduced irritability of their wards.

### Special Olympics Bharat (SOB)

- Preparation for SOB competitions: SOB will be conducting sports events, April 2021 onwards. Following all COVID precautions, practice of different sports was conducted for 13 students with Intellectual disability at VISHWAS, by the sport's teacher.
- Unified Global Football Skills competition: 3 students each with and without disability partnered to engage in football skills to play and learn as a unified team. The sessions were held at VISHWAS and the video recordings were shared with SOB.