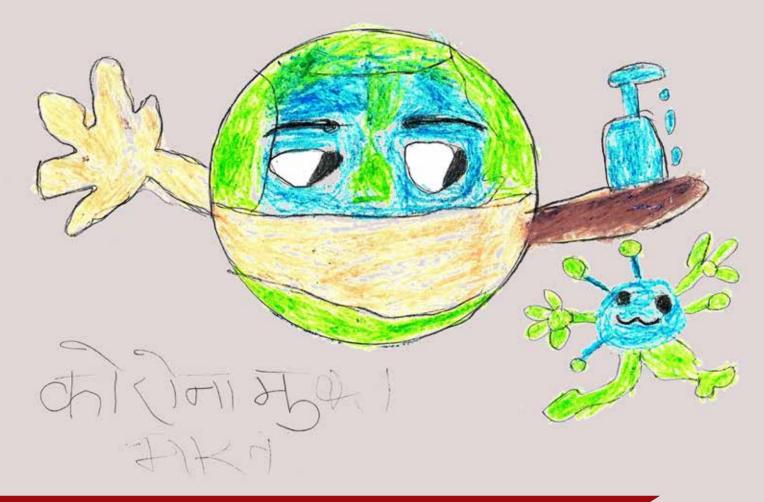

Earth Day and World Environment Day: Students made paintings carrying message of why it is crucial to "Save Earth"

Chakmak Magazine: Our Students have been regularly contributing articles and drawings for children's monthly magazine "Chakmak". They expressed their emotions and creativity through beautiful drawings and wrote about their experiences during the lockdown