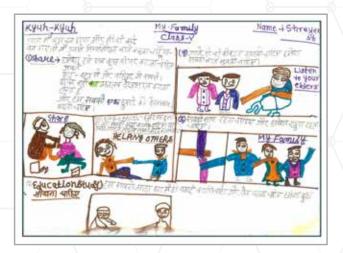

- An article by Shreyansh, of grade V was published in their November edition of CHAKMAK under their regular column "Kyun-Kyun". Students use their imagination and creativity to provide answers to imaginary issues in this column
- Grade 2 student Laxmi's drawing was adjudged second in the drawing competition, "Splash" which is held every year by Concern India Foundation for CWSNs