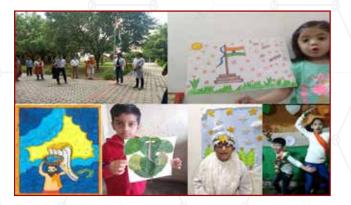

Earth Day and World Environment Day: Students made paintings carrying message of why it is crucial to "Save Earth"

Chakmak Magazine: Our Students have been regularly contributing articles and drawings for children's monthly magazine "Chakmak". They expressed their emotions and creativity through beautiful drawings and wrote about their experiences during the lockdown

#### Celebrations

Festivals and National days were celebrated virtually with great zeal and enthusiasm. Students and parents were very happy that despite the pandemic, no efforts were spared in involving the students. With each celebration, they seemed to be getting better & better in use of technology.

Like in the past all festivals like Independence day, Republic day, Gandhi Jayanti, Janmashtmi, Diwali, Christmas etc were celebrated