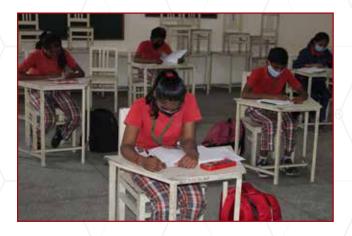

### Reopening of school

In Feb 2021, after a gap of 11 months, it was such a welcome sight to see the students of grade VI to VIII back, as per the government's advisory. Following all the COVID guidelines, the students attended sessions and also the annual examinations at VISHWAS. Those who couldn't come to school continued with the virtual mode.

#### Assessments

Unit tests and examinations were held online. The students who could not appear through the virtual mode appeared offline. They were given the liberty and grace days to send their answer sheets to school. As per government guidelines, grade VI to VIII students came to school and appeared for the Annual exams, in March.