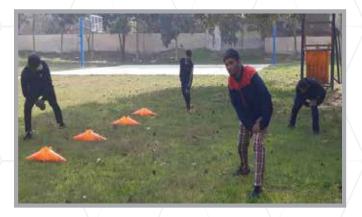

### **Physical Activities**

Due to the lockdown, everyone was confined indoors. This was extremely detrimental to their physical and mental well being. It was more so for children with special needs (CWSNs). In view of this, regular physical activity sessions were conducted for all the students throughout the year by the sport's teacher. Students enjoyed these sessions and looked forward to it. Parents gave positive feedback, in terms of reduced irritability of their wards.

### Special Olympics Bharat (SOB)

- Preparation for SOB competitions: SOB will be conducting sports events, April 2021 onwards. Following all COVID precautions, practice of different sports was conducted for 13 students with Intellectual disability at VISHWAS, by the sport's teacher.
- Unified Global Football Skills competition: 3 students each with and without disability partnered to engage in football skills to play and learn as a unified team. The sessions were held at VISHWAS and the video recordings were shared with SOB.