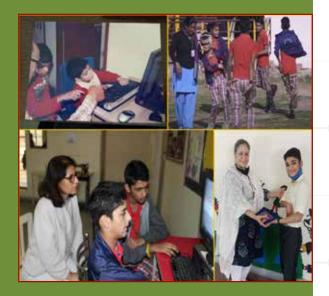

#### Pacing with the Pandemic

The year began with the raging pandemic and consecutive lockdowns. It posed a huge challenge of how to keep our students connected with academics and other activities. Likewise was the case for the beneficiaries of our other programmes. As for the rest of the world, technology came as a huge savior to us but not without hiccups due to the nature of our work and beneficiary profile. However it has been a great learning process in finding solutions, also because prior to this the staff had limited experience with technology. It has paved the way for a system which is here to stay.

### Methodology

One size doesn't fit all", proved so true when we were trying to find solutions of bringing back the students to a routine. We had to cater to students with smart phone/ no phone/ regular phone. It was a mix of

- Regular virtual sessions on academics, extracurricular activities, celebrations & events were conducted for all those who could attend
- Preparing worksheets, explanatory videos (all had access to these)
- Clarifying doubts telephonically