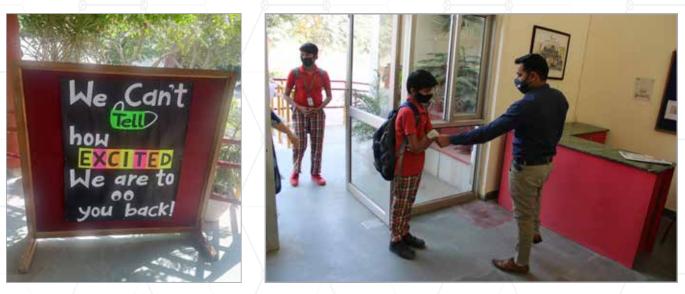

### Reopening of school

In Feb 2021, after a gap of 11 months, it was such a welcome sight to see the students of grade VI to VIII back, as per the government's advisory. Following all the COVID guidelines, the students attended sessions and also the annual examinations at VISHWAS. Those who couldn't come to school continued with the virtual mode.