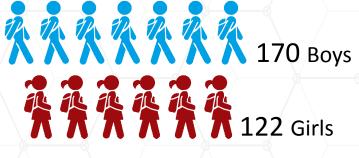

# **Student Data**

Number of Students at VISHWAS Vidyalaya Total 292

Number of CWSN Students Total 57

**55555**41 Boys

**5555** 16 Girls

Some of the tools like Gyantantra Digital Dost and Kant Learning softwares (for interactive and reinforcement of learning) could not be made use of this year because of the virtual nature of classes. Within available resources and various constraints, optimum new ways to achieve the learning goals were introduced.