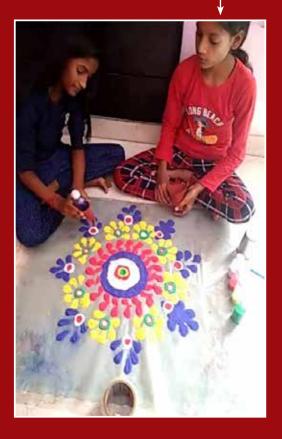

Earth Day and World Environment Day: Students made paintings carrying message of why it is crucial to "Save Earth"

Chakmak Magazine: Our Students have been regularly contributing articles and drawings for children's monthly magazine "Chakmak". They expressed their emotions and creativity through beautiful drawings and wrote about their experiences during the lockdown

House Activities: All the students are part of different Houses named Rose, Sunflower, Marigold and Lotus for the purpose of activities and competitions. They took part in various activities, representing their House.These included- show and Tell, creating and narrating stories, preparing and delivering speech and art & craft.

Science Projects: Science is fun and interesting when text book knowledge is converted to practicals. Students made projects and working models under the guidance of their teacher with minimal resources available at home.